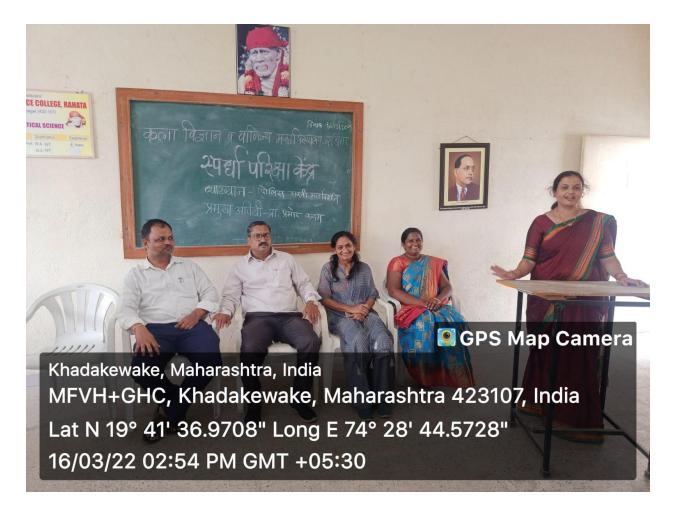

We look forward to have a long bond of exchange regarding competitive examination with you in future as well.

Thank you, yours sincerely

Prof.S. J. Jagtap

Prof. Priyanka Pendbhaje introducing the programme.

**GUEST LECTURE** 

on

'Police Recruitment Exam -2022'

Organized By Police Academy:
Report

The Police Academy center of Arts, Science and Commerce College Rahata. Organized a Guest Lecture on 'Police Recruitment Exam -2022 to our student on 16 March 2022 at 11.00 am at. **Mr.Pramod kadam**, was the Resource person for the said Program Prof. Sanjay Lahare ,I/c Principal Of Arts, Science & Commerce College Rahata was the president for this programme

Prof. Shubhangi Jagtap, head, Dept. of Political science introduced & well Come the Chief guest . you gave rationale behind the lecture an it is one of the important topic for Police Recruitment Exam -2022. Mr. Pramod kadam resource person of this lecture talked about decentralization ,Local Self Government, Election and Other Important speech of democracy As herself .

Prof. Sanjay Lahare ,I/c Principal and president of the programme appreciated for the organization of such program. The also guided student regarding their role as a responsible Citizen. Dr. D.T.Satpute proposed vote of thanks The lecture was conducted 110 student were benefited by this lecture. Dr M.N. Kharde, Director of SSRI Guided to the Police Academy for conducting the program center