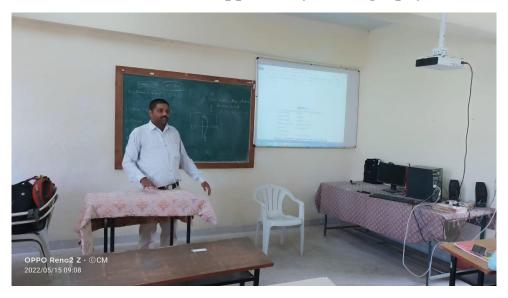

**GUEST LECTURE** 

on

'Police Recruitment Exam -2022'

Organized By Police Academy:
Report

The Police Academy center of Arts, Science and Commerce College Rahata. Organized a Guest Lecture on 'Police Recruitment Exam -2022 to our student on 16 March 2022 at 11.00 am at. **Mr.Pramod kadam**, was the Resource person for the said Program Prof. Sanjay Lahare ,I/c Principal Of Arts, Science & Commerce College Rahata was the president for this programme

Prof. Shubhangi Jagtap, head, Dept. of Political science introduced & well Come the Chief guest . you gave rationale behind the lecture an it is one of the important topic for Police Recruitment Exam -2022. Mr. Pramod kadam resource person of this lecture talked about decentralization ,Local Self Government, Election and Other Important speech of democracy As herself .

Prof. Sanjay Lahare ,I/c Principal and president of the programme appreciated for the organization of such program. The also guided student regarding their role as a responsible Citizen. Dr. D.T.Satpute proposed vote of thanks The lecture was conducted 110 student were benefited by this lecture. Dr M.N. Kharde, Director of SSRI Guided to the Police Academy for conducting the program center