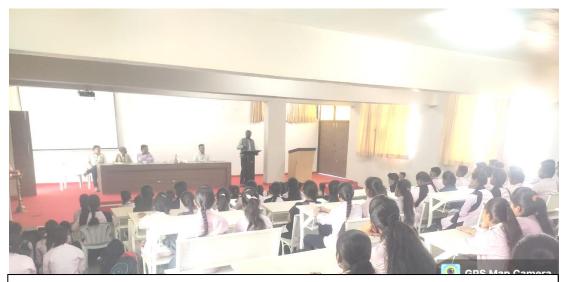

**GUEST LECTURE** 

on

'Police Recruitment Exam -2022'

Organized By Police Academy:
Report

The Police Academy center of Arts, Science and Commerce College Rahata. Organized a Guest Lecture on 'Police Recruitment Exam -2022 to our student on 16 March 2022 at 11.00 am at. **Mr.Pramod kadam**, was the Resource person for the said Program Prof. Sanjay Lahare ,I/c Principal Of Arts, Science & Commerce College Rahata was the president for this programme

Prof. Shubhangi Jagtap, head, Dept. of Political science introduced & well Come the Chief guest . you gave rationale behind the lecture an it is one of the important topic for Police Recruitment Exam -2022. Mr. Pramod kadam resource person of this lecture talked about decentralization ,Local Self Government, Election and Other Important speech of democracy As herself .

Prof. Sanjay Lahare ,I/c Principal and president of the programme appreciated for the organization of such program. The also guided student regarding their role as a responsible Citizen. Dr. D.T.Satpute proposed vote of thanks The lecture was conducted 110 student were benefited by this lecture. Dr M.N. Kharde, Director of SSRI Guided to the Police Academy for conducting the program center