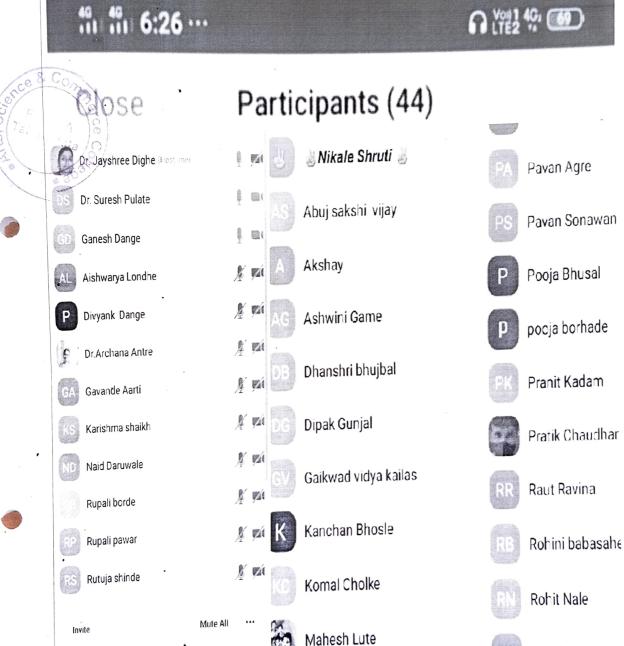

**GUEST LECTURE** 

on

'Police Recruitment Exam -2022'

Organized By Police Academy:
Report

The Police Academy center of Arts, Science and Commerce College Rahata. Organized a Guest Lecture on 'Police Recruitment Exam -2022 to our student on 16 March 2022 at 11.00 am at. **Mr.Pramod kadam**, was the Resource person for the said Program Prof. Sanjay Lahare ,I/c Principal Of Arts, Science & Commerce College Rahata was the president for this programme

Prof. Sanjay Lahare ,I/c Principal and president of the programme appreciated for the organization of such program. The also guided student regarding their role as a responsible Citizen. Dr. D.T.Satpute proposed vote of thanks The lecture was conducted 110 student were benefited by this lecture. Dr M.N. Kharde, Director of SSRI Guided to the Police Academy for conducting the program center