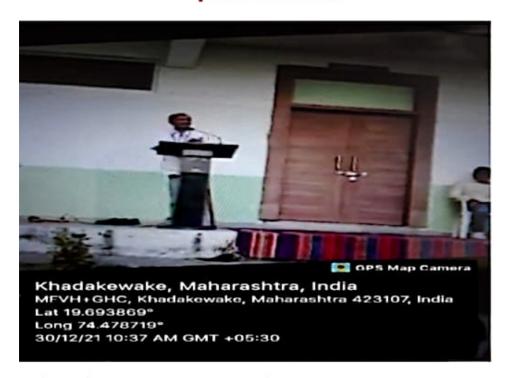

**GUEST LECTURE** 

on

'Police Recruitment Exam -2022'

Organized By Police Academy:
Report

The Police Academy center of Arts, Science and Commerce College Rahata. Organized a Guest Lecture on 'Police Recruitment Exam -2022 to our student on 16 March 2022 at 11.00 am at. **Mr.Pramod kadam**, was the Resource person for the said Program Prof. Sanjay Lahare ,I/c Principal Of Arts, Science & Commerce College Rahata was the president for this programme

Prof. Shubhangi Jagtap, head, Dept. of Political science introduced & well Come the Chief guest . you gave rationale behind the lecture an it is one of the important topic for Police Recruitment Exam -2022. Mr. Pramod kadam resource person of this lecture talked about decentralization ,Local Self Government, Election and Other Important speech of democracy As herself .

Prof. Sanjay Lahare ,I/c Principal and president of the programme appreciated for the organization of such program. The also guided student regarding their role as a responsible Citizen. Dr. D.T.Satpute proposed vote of thanks The lecture was conducted 110 student were benefited by this lecture. Dr M.N. Kharde, Director of SSRI Guided to the Police Academy for conducting the program center