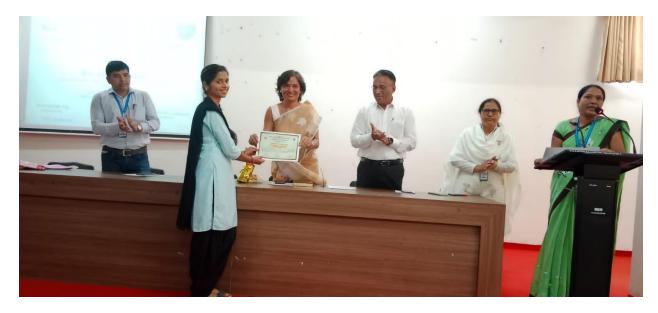

We look forward to have a long bond of exchange regarding competitive examination with you in future as well.

Thank you, yours sincerely

Prof.S. J. Jagtap

Prof. Priyanka Pendbhaje introducing the programme.

**GUEST LECTURE** 

on

'Police Recruitment Exam -2022'

Organized By Police Academy:
Report

The Police Academy center of Arts, Science and Commerce College Rahata. Organized a Guest Lecture on 'Police Recruitment Exam -2022 to our student on 16 March 2022 at 11.00 am at. **Mr.Pramod kadam**, was the Resource person for the said Program Prof. Sanjay Lahare ,I/c Principal Of Arts, Science & Commerce College Rahata was the president for this programme

Prof. Shubhangi Jagtap, head, Dept. of Political science introduced & well Come the Chief guest . you gave rationale behind the lecture an it is one of the important topic for Police Recruitment Exam -2022. Mr. Pramod kadam resource person of this lecture talked about decentralization ,Local Self Government, Election and Other Important speech of democracy As herself .

Prof. Sanjay Lahare ,I/c Principal and president of the programme appreciated for the organization of such program. The also guided student regarding their role as a responsible Citizen. Dr. D.T.Satpute proposed vote of thanks The lecture was conducted 110 student were benefited by this lecture. Dr M.N. Kharde, Director of SSRI Guided to the Police Academy for conducting the program center