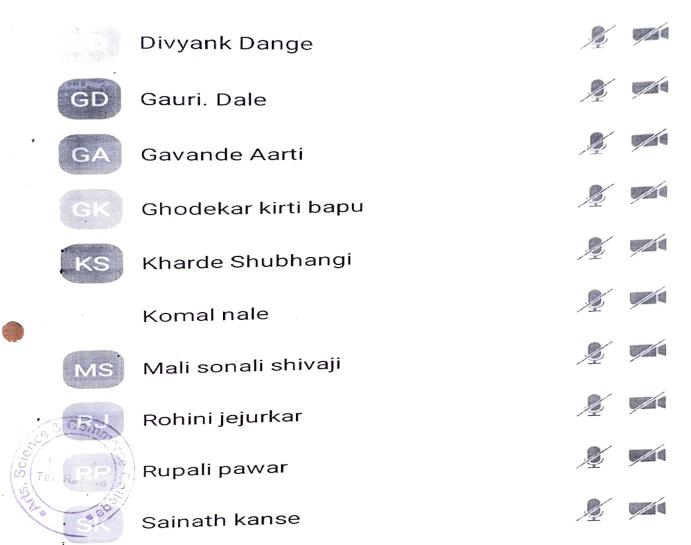

**GUEST LECTURE** 

on

'Police Recruitment Exam -2022'

Organized By Police Academy:
Report

The Police Academy center of Arts, Science and Commerce College Rahata. Organized a Guest Lecture on 'Police Recruitment Exam -2022 to our student on 16 March 2022 at 11.00 am at. **Mr.Pramod kadam**, was the Resource person for the said Program Prof. Sanjay Lahare ,I/c Principal Of Arts, Science & Commerce College Rahata was the president for this programme

Prof. Sanjay Lahare ,I/c Principal and president of the programme appreciated for the organization of such program. The also guided student regarding their role as a responsible Citizen. Dr. D.T.Satpute proposed vote of thanks The lecture was conducted 110 student were benefited by this lecture. Dr M.N. Kharde, Director of SSRI Guided to the Police Academy for conducting the program center