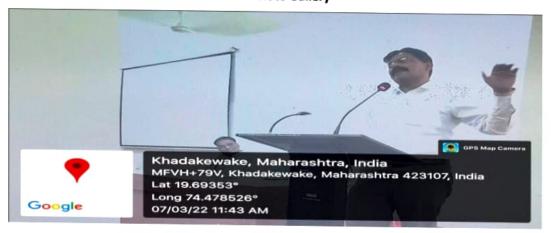

**GUEST LECTURE** 

on

'Police Recruitment Exam -2022'

Organized By Police Academy:
Report

The Police Academy center of Arts, Science and Commerce College Rahata. Organized a Guest Lecture on 'Police Recruitment Exam -2022 to our student on 16 March 2022 at 11.00 am at. **Mr.Pramod kadam**, was the Resource person for the said Program Prof. Sanjay Lahare ,I/c Principal Of Arts, Science & Commerce College Rahata was the president for this programme

Prof. Shubhangi Jagtap, head, Dept. of Political science introduced & well Come the Chief guest . you gave rationale behind the lecture an it is one of the important topic for Police Recruitment Exam -2022. Mr. Pramod kadam resource person of this lecture talked about decentralization ,Local Self Government, Election and Other Important speech of democracy As herself .